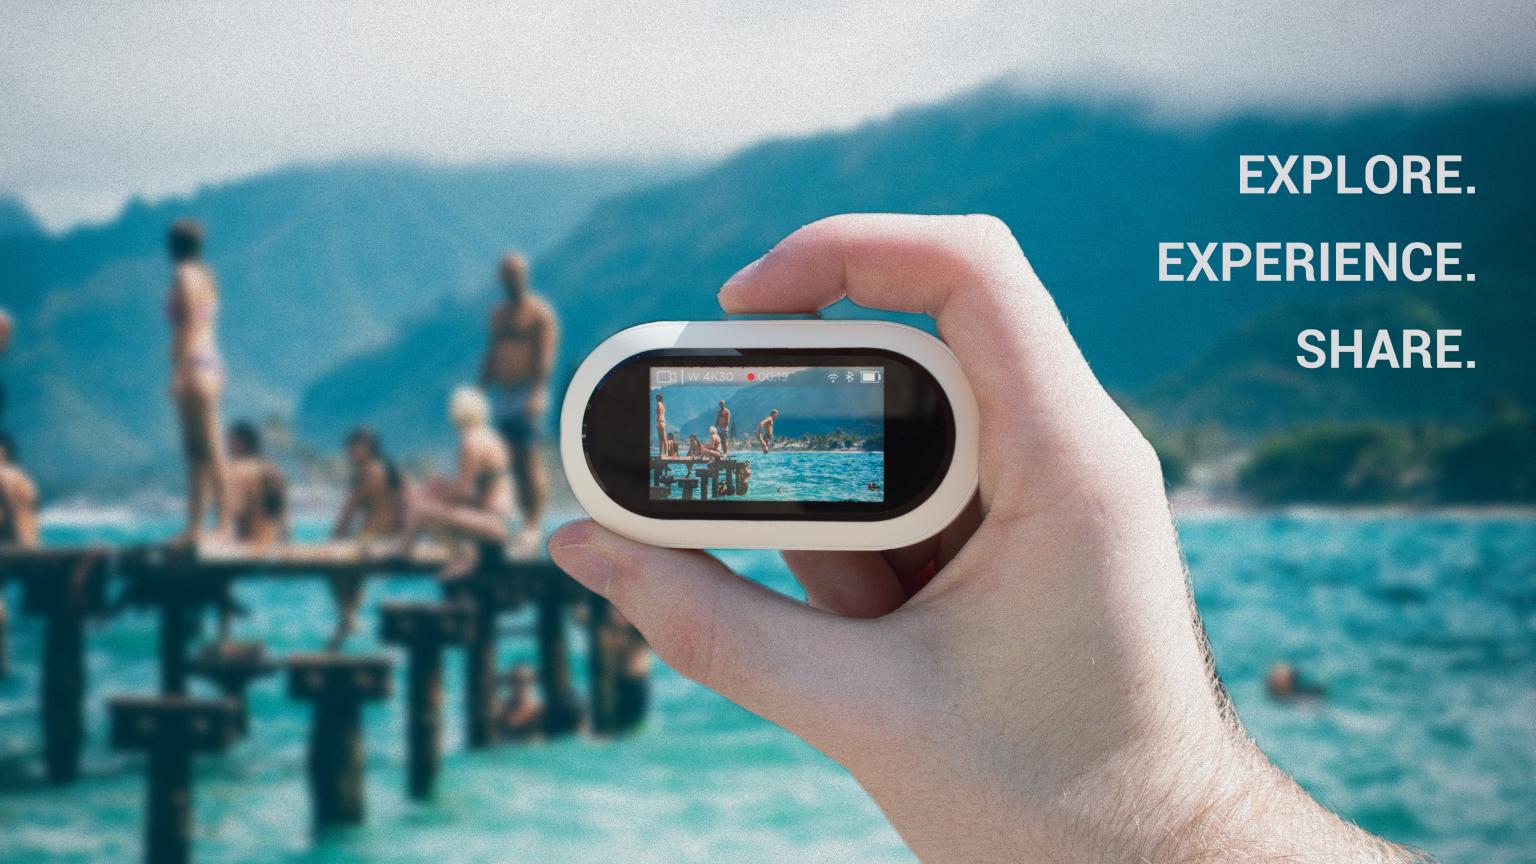

With the popularity of social media, more people are looking for ways to share their experiences.

**DESIGN BRIEF | BRIEF** 

Design the next generation of Garmin action camera. How does the camera meet the needs of the user? What differentiates the camera from the competition?