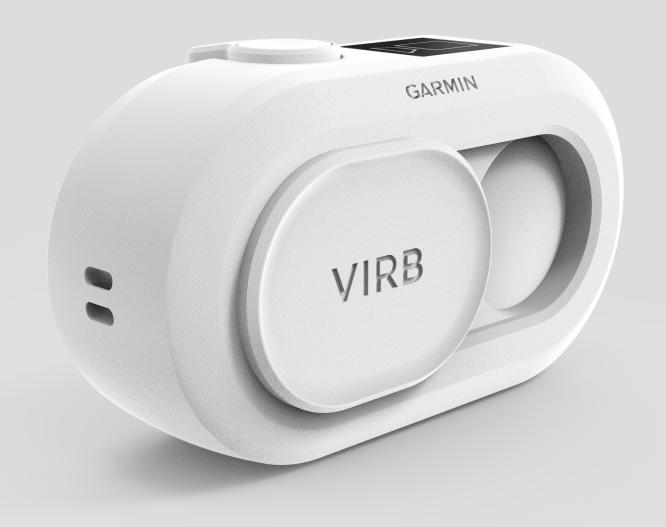

#### PRODUCT INSPIRATION | CMF







#### **PRODUCT INSPIRATION | AESTHETIC TARGET**

Friendly yet serious.









VIRB **ULTRA 30** 

VIRB **MOJO** 

VIRB **XE** 

VIRB **360** 



#### **ROUGH SKETCH I RECTILINEAR**



#### **ROUGH SKETCH | DUAL CAM + MISC. FORMS**





#### **ROUGH SKETCH I OVERSIZED LENS**



#### **ROUGH SKETCH | DETAILS + MODE SELECTION**







#### **EXPLORATION | PILL SHAPE**





























Dif. Depth Same Angle





#### **EXPLORATION I RECTILINEAR + CORNER DIAL**































#### **EXPLORATION | MISC.**





















**06 REFINED SKETCH** 



#### **REFINED SKETCH | CONCEPT 01: MOJO**











#### **REFINED SKETCH | CONCEPT 02: ACE**









#### REFINED SKETCH | REVIEW



















































































08 REFINED MODEL





















VIDEO

PHOTO

BURST BOOMERANG







# REFINED MODEL I CHARGING DOCK





# REFINED MODEL I PACKAGING



#### **REFINED MODEL I PROTOTYPE SPEC SHEETS**



























# **Thank You!**

This project was completed during my summer 2017 internship at Garmin. A huge thank you and shout out to my mentor **Brent Barberis** for helping me throughout the process.