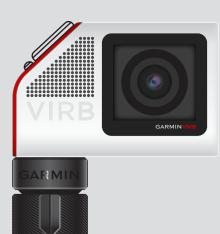

*USERS I** TOP 3 BRANDS FOR MILLENNIALS

1,500 millennials | 20 to 35 yo





# SAMSUNG

## 03 PRODUCT INSPIRATION

### **PRODUCT INSPIRATION I IMAGE COLLECTION**









#### PRODUCT INSPIRATION | DETAILS







#### PRODUCT INSPIRATION | CMF







#### **PRODUCT INSPIRATION | AESTHETIC TARGET**

Friendly yet serious.









VIRB **ULTRA 30** 

VIRB **MOJO** 

VIRB **XE** 

VIRB **360** 



#### **ROUGH SKETCH I RECTILINEAR**



#### **ROUGH SKETCH | DUAL CAM + MISC. FORMS**





#### **ROUGH SKETCH I OVERSIZED LENS**



#### **ROUGH SKETCH | DETAILS + MODE SELECTION**







#### **EXPLORATION | PILL SHAPE**





























Dif. Depth Same Angle





#### **EXPLORATION I RECTILINEAR + CORNER DIAL**































#### **EXPLORATION | MISC.**





















**06 REFINED SKETCH** 



#### **REFINED SKETCH | CONCEPT 01: MOJO**











#### **REFINED SKETCH | CONCEPT 02: ACE**









#### REFINED SKETCH | REVIEW



















































































08 REFINED MODEL





















VIDEO

PHOTO

BURST BOOMERANG







# REFINED MODEL I CHARGING DOCK





# REFINED MODEL I PACKAGING



#### **REFINED MODEL I PROTOTYPE SPEC SHEETS**



























# **Thank You!**

This project was completed during my summer 2017 internship at Garmin. A huge thank you and shout out to my mentor **Brent Barberis** for helping me throughout the process.