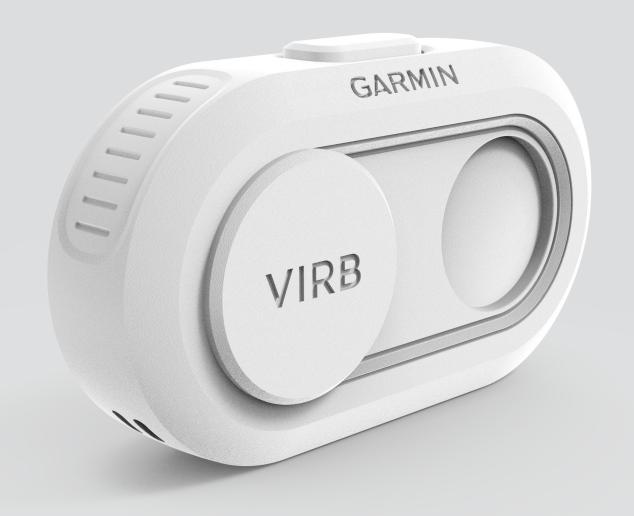

SPIRATION | CMF







#### **PRODUCT INSPIRATION | AESTHETIC TARGET**

Friendly yet serious.









VIRB **ULTRA 30** 

VIRB **MOJO** 

VIRB **XE** 

VIRB **360** 



#### **ROUGH SKETCH I RECTILINEAR**



#### **ROUGH SKETCH | DUAL CAM + MISC. FORMS**





#### **ROUGH SKETCH I OVERSIZED LENS**



#### **ROUGH SKETCH | DETAILS + MODE SELECTION**







#### **EXPLORATION | PILL SHAPE**





























Dif. Depth Same Angle





#### **EXPLORATION I RECTILINEAR + CORNER DIAL**































#### **EXPLORATION | MISC.**





















**06 REFINED SKETCH** 



#### **REFINED SKETCH | CONCEPT 01: MOJO**











#### **REFINED SKETCH | CONCEPT 02: ACE**









#### REFINED SKETCH | REVIEW



















































































08 REFINED MODEL





















VIDEO

PHOTO

BURST BOOMERANG







# REFINED MODEL I CHARGING DOCK





# REFINED MODEL I PACKAGING



#### **REFINED MODEL I PROTOTYPE SPEC SHEETS**



























# **Thank You!**

This project was completed during my summer 2017 internship at Garmin. A huge thank you and shout out to my mentor **Brent Barberis** for helping me throughout the process.