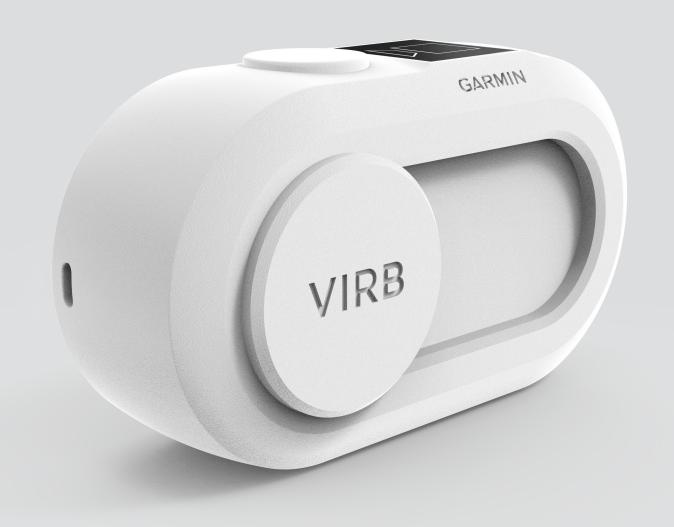

DETAILS







#### PRODUCT INSPIRATION | CMF







#### **PRODUCT INSPIRATION | AESTHETIC TARGET**

Friendly yet serious.









VIRB **ULTRA 30** 

VIRB **MOJO** 

VIRB **XE** 

VIRB **360** 



#### **ROUGH SKETCH I RECTILINEAR**



#### **ROUGH SKETCH | DUAL CAM + MISC. FORMS**





#### **ROUGH SKETCH I OVERSIZED LENS**



#### **ROUGH SKETCH | DETAILS + MODE SELECTION**







#### **EXPLORATION | PILL SHAPE**





























Dif. Depth Same Angle





#### **EXPLORATION I RECTILINEAR + CORNER DIAL**































#### **EXPLORATION | MISC.**





















**06 REFINED SKETCH** 



#### **REFINED SKETCH | CONCEPT 01: MOJO**











#### **REFINED SKETCH | CONCEPT 02: ACE**









#### REFINED SKETCH | REVIEW



















































































08 REFINED MODEL





















VIDEO

PHOTO

BURST BOOMERANG







# REFINED MODEL I CHARGING DOCK





# REFINED MODEL I PACKAGING



#### **REFINED MODEL I PROTOTYPE SPEC SHEETS**



























# **Thank You!**

This project was completed during my summer 2017 internship at Garmin. A huge thank you and shout out to my mentor **Brent Barberis** for helping me throughout the process.