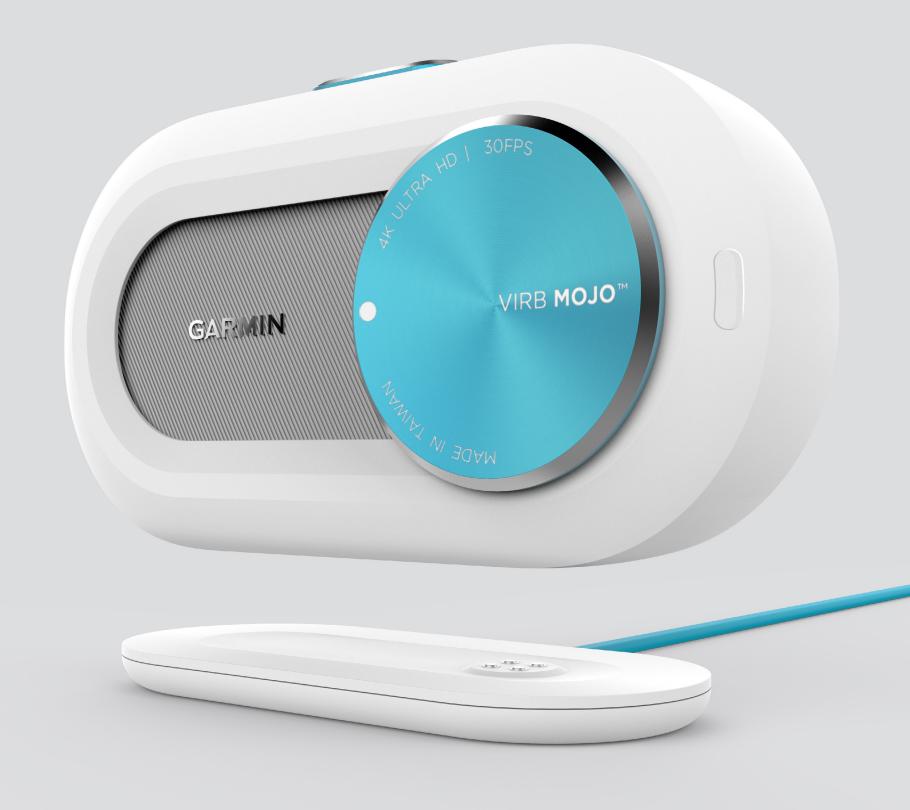

MOJO** 

VIRB **XE** 

VIRB **360** 



#### **ROUGH SKETCH I RECTILINEAR**



#### **ROUGH SKETCH | DUAL CAM + MISC. FORMS**





#### **ROUGH SKETCH I OVERSIZED LENS**



#### **ROUGH SKETCH | DETAILS + MODE SELECTION**







#### **EXPLORATION | PILL SHAPE**





























Dif. Depth Same Angle





#### **EXPLORATION I RECTILINEAR + CORNER DIAL**































#### **EXPLORATION | MISC.**





















**06 REFINED SKETCH** 



#### **REFINED SKETCH | CONCEPT 01: MOJO**











#### **REFINED SKETCH | CONCEPT 02: ACE**









#### REFINED SKETCH | REVIEW



















































































08 REFINED MODEL





















VIDEO

PHOTO

BURST BOOMERANG







# REFINED MODEL I CHARGING DOCK





# REFINED MODEL I PACKAGING



#### **REFINED MODEL I PROTOTYPE SPEC SHEETS**



























# **Thank You!**

This project was completed during my summer 2017 internship at Garmin. A huge thank you and shout out to my mentor **Brent Barberis** for helping me throughout the process.