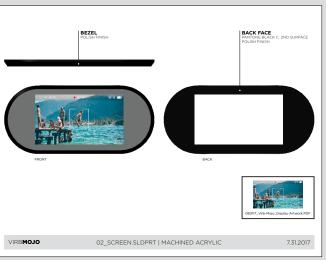

GH SKETCH | DUAL CAM + MISC. FORMS**





#### **ROUGH SKETCH I OVERSIZED LENS**



#### **ROUGH SKETCH | DETAILS + MODE SELECTION**







#### **EXPLORATION | PILL SHAPE**





























Dif. Depth Same Angle





#### **EXPLORATION I RECTILINEAR + CORNER DIAL**































#### **EXPLORATION | MISC.**





















**06 REFINED SKETCH** 



#### **REFINED SKETCH | CONCEPT 01: MOJO**











#### **REFINED SKETCH | CONCEPT 02: ACE**









#### REFINED SKETCH | REVIEW



















































































08 REFINED MODEL





















VIDEO

PHOTO

BURST BOOMERANG







# REFINED MODEL I CHARGING DOCK





# REFINED MODEL I PACKAGING



#### **REFINED MODEL I PROTOTYPE SPEC SHEETS**



























# **Thank You!**

This project was completed during my summer 2017 internship at Garmin. A huge thank you and shout out to my mentor **Brent Barberis** for helping me throughout the process.