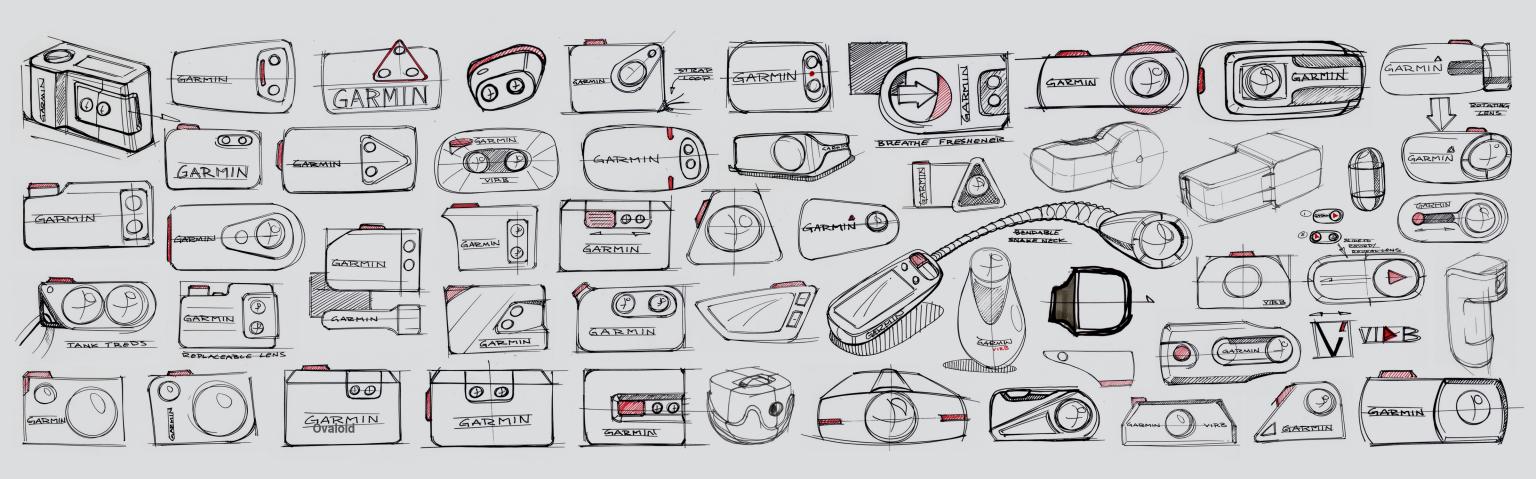

#### **ROUGH SKETCH I RECTILINEAR**

#### **ROUGH SKETCH | DUAL CAM + MISC. FORMS**

#### **ROUGH SKETCH I OVERSIZED LENS**

#### **ROUGH SKETCH | DETAILS + MODE SELECTION**