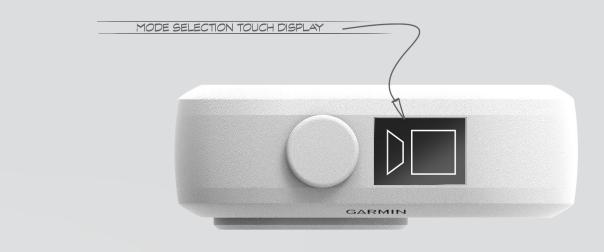

#### PRODUCT INSPIRATION | CMF







#### **PRODUCT INSPIRATION | AESTHETIC TARGET**

Friendly yet serious.









VIRB **ULTRA 30** 

VIRB **MOJO** 

VIRB **XE** 

VIRB **360** 



#### **ROUGH SKETCH I RECTILINEAR**



#### **ROUGH SKETCH | DUAL CAM + MISC. FORMS**





#### **ROUGH SKETCH I OVERSIZED LENS**



#### **ROUGH SKETCH | DETAILS + MODE SELECTION**







#### **EXPLORATION | PILL SHAPE**





























Dif. Depth Same Angle





#### **EXPLORATION I RECTILINEAR + CORNER DIAL**































#### **EXPLORATION | MISC.**





















**06 REFINED SKETCH** 



#### **REFINED SKETCH | CONCEPT 01: MOJO**











#### **REFINED SKETCH | CONCEPT 02: ACE**









#### REFINED SKETCH | REVIEW



















































































08 REFINED MODEL





















VIDEO

PHOTO

BURST BOOMERANG







# REFINED MODEL I CHARGING DOCK





# REFINED MODEL I PACKAGING



#### **REFINED MODEL I PROTOTYPE SPEC SHEETS**



























# **Thank You!**

This project was completed during my summer 2017 internship at Garmin. A huge thank you and shout out to my mentor **Brent Barberis** for helping me throughout the process.