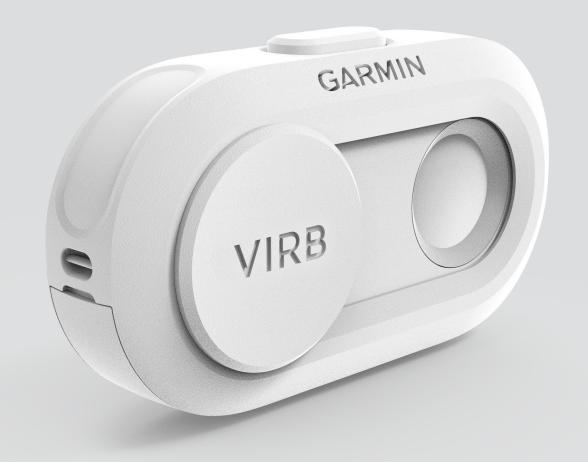

#### **PRODUCT INSPIRATION | AESTHETIC TARGET**

Friendly yet serious.









VIRB **ULTRA 30** 

VIRB **MOJO** 

VIRB **XE** 

VIRB **360** 



#### **ROUGH SKETCH I RECTILINEAR**



#### **ROUGH SKETCH | DUAL CAM + MISC. FORMS**





#### **ROUGH SKETCH I OVERSIZED LENS**



#### **ROUGH SKETCH | DETAILS + MODE SELECTION**







#### **EXPLORATION | PILL SHAPE**





























Dif. Depth Same Angle





#### **EXPLORATION I RECTILINEAR + CORNER DIAL**































#### **EXPLORATION | MISC.**





















**06 REFINED SKETCH** 



#### **REFINED SKETCH | CONCEPT 01: MOJO**











#### **REFINED SKETCH | CONCEPT 02: ACE**









#### REFINED SKETCH | REVIEW



















































































08 REFINED MODEL





















VIDEO

PHOTO

BURST BOOMERANG







# REFINED MODEL I CHARGING DOCK





# REFINED MODEL I PACKAGING



#### **REFINED MODEL I PROTOTYPE SPEC SHEETS**



























# **Thank You!**

This project was completed during my summer 2017 internship at Garmin. A huge thank you and shout out to my mentor **Brent Barberis** for helping me throughout the process.