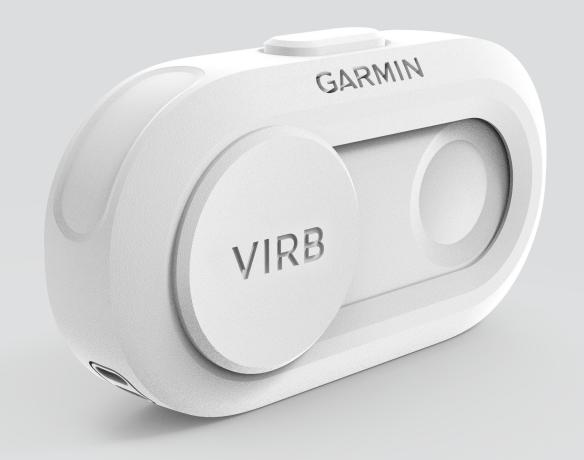

ATION | CMF







#### **PRODUCT INSPIRATION | AESTHETIC TARGET**

Friendly yet serious.









VIRB **ULTRA 30** 

VIRB **MOJO** 

VIRB **XE** 

VIRB **360** 



#### **ROUGH SKETCH I RECTILINEAR**



#### **ROUGH SKETCH | DUAL CAM + MISC. FORMS**





#### **ROUGH SKETCH I OVERSIZED LENS**



#### **ROUGH SKETCH | DETAILS + MODE SELECTION**







#### **EXPLORATION | PILL SHAPE**





























Dif. Depth Same Angle





#### **EXPLORATION I RECTILINEAR + CORNER DIAL**































#### **EXPLORATION | MISC.**





















**06 REFINED SKETCH** 



#### **REFINED SKETCH | CONCEPT 01: MOJO**











#### **REFINED SKETCH | CONCEPT 02: ACE**









#### REFINED SKETCH | REVIEW



















































































08 REFINED MODEL





















VIDEO

PHOTO

BURST BOOMERANG







# REFINED MODEL I CHARGING DOCK





# REFINED MODEL I PACKAGING



#### **REFINED MODEL I PROTOTYPE SPEC SHEETS**



























# **Thank You!**

This project was completed during my summer 2017 internship at Garmin. A huge thank you and shout out to my mentor **Brent Barberis** for helping me throughout the process.