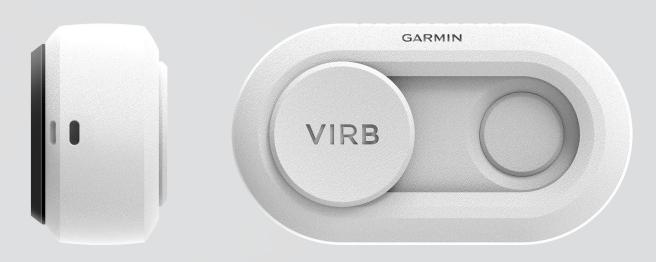

ODUCT INSPIRATION | CMF







#### **PRODUCT INSPIRATION | AESTHETIC TARGET**

Friendly yet serious.









VIRB **ULTRA 30** 

VIRB **MOJO** 

VIRB **XE** 

VIRB **360** 



#### **ROUGH SKETCH I RECTILINEAR**



#### **ROUGH SKETCH | DUAL CAM + MISC. FORMS**





#### **ROUGH SKETCH I OVERSIZED LENS**



#### **ROUGH SKETCH | DETAILS + MODE SELECTION**







#### **EXPLORATION | PILL SHAPE**





























Dif. Depth Same Angle





#### **EXPLORATION I RECTILINEAR + CORNER DIAL**































#### **EXPLORATION | MISC.**





















**06 REFINED SKETCH** 



#### **REFINED SKETCH | CONCEPT 01: MOJO**











#### **REFINED SKETCH | CONCEPT 02: ACE**









#### REFINED SKETCH | REVIEW



















































































08 REFINED MODEL





















VIDEO

PHOTO

BURST BOOMERANG







# REFINED MODEL I CHARGING DOCK





# REFINED MODEL I PACKAGING



#### **REFINED MODEL I PROTOTYPE SPEC SHEETS**



























# **Thank You!**

This project was completed during my summer 2017 internship at Garmin. A huge thank you and shout out to my mentor **Brent Barberis** for helping me throughout the process.