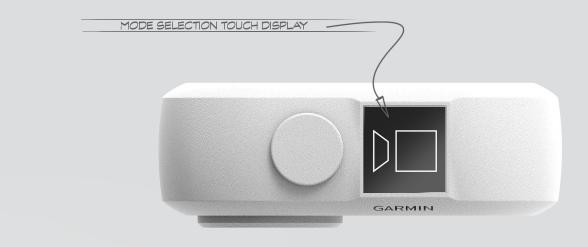

TAILS







#### PRODUCT INSPIRATION | CMF







#### **PRODUCT INSPIRATION | AESTHETIC TARGET**

Friendly yet serious.









VIRB **ULTRA 30** 

VIRB **MOJO** 

VIRB **XE** 

VIRB **360** 



#### **ROUGH SKETCH I RECTILINEAR**



#### **ROUGH SKETCH | DUAL CAM + MISC. FORMS**





#### **ROUGH SKETCH I OVERSIZED LENS**



#### **ROUGH SKETCH | DETAILS + MODE SELECTION**







#### **EXPLORATION | PILL SHAPE**





























Dif. Depth Same Angle





#### **EXPLORATION I RECTILINEAR + CORNER DIAL**































#### **EXPLORATION | MISC.**





















**06 REFINED SKETCH** 



#### **REFINED SKETCH | CONCEPT 01: MOJO**











#### **REFINED SKETCH | CONCEPT 02: ACE**









#### REFINED SKETCH | REVIEW



















































































08 REFINED MODEL





















VIDEO

PHOTO

BURST BOOMERANG







# REFINED MODEL I CHARGING DOCK





# REFINED MODEL I PACKAGING



#### **REFINED MODEL I PROTOTYPE SPEC SHEETS**



























# **Thank You!**

This project was completed during my summer 2017 internship at Garmin. A huge thank you and shout out to my mentor **Brent Barberis** for helping me throughout the process.