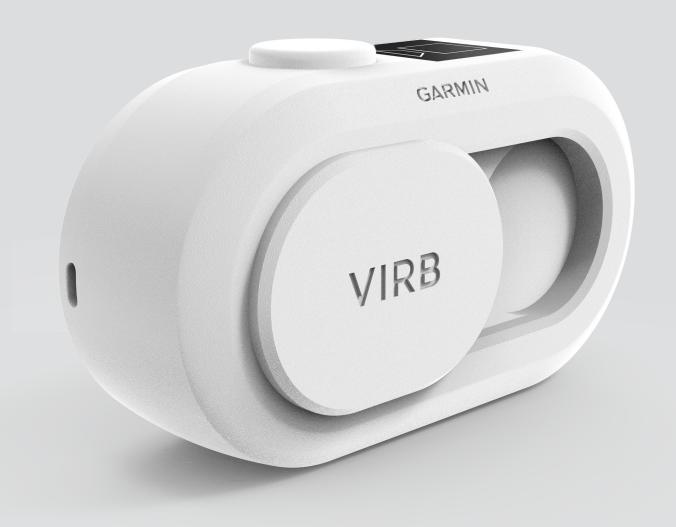

S







#### PRODUCT INSPIRATION | CMF







#### **PRODUCT INSPIRATION | AESTHETIC TARGET**

Friendly yet serious.









VIRB **ULTRA 30** 

VIRB **MOJO** 

VIRB **XE** 

VIRB **360** 



#### **ROUGH SKETCH I RECTILINEAR**



#### **ROUGH SKETCH | DUAL CAM + MISC. FORMS**





#### **ROUGH SKETCH I OVERSIZED LENS**



#### **ROUGH SKETCH | DETAILS + MODE SELECTION**







#### **EXPLORATION | PILL SHAPE**





























Dif. Depth Same Angle





#### **EXPLORATION I RECTILINEAR + CORNER DIAL**































#### **EXPLORATION | MISC.**





















**06 REFINED SKETCH** 



#### **REFINED SKETCH | CONCEPT 01: MOJO**











#### **REFINED SKETCH | CONCEPT 02: ACE**









#### REFINED SKETCH | REVIEW



















































































08 REFINED MODEL





















VIDEO

PHOTO

BURST BOOMERANG







# REFINED MODEL I CHARGING DOCK





# REFINED MODEL I PACKAGING



#### **REFINED MODEL I PROTOTYPE SPEC SHEETS**



























# **Thank You!**

This project was completed during my summer 2017 internship at Garmin. A huge thank you and shout out to my mentor **Brent Barberis** for helping me throughout the process.