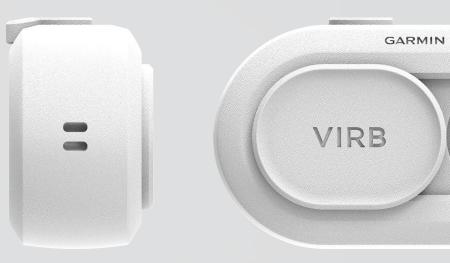

### PRODUCT INSPIRATION | CMF







#### **PRODUCT INSPIRATION | AESTHETIC TARGET**

Friendly yet serious.









VIRB **ULTRA 30** 

VIRB **MOJO** 

VIRB **XE** 

VIRB **360** 



#### **ROUGH SKETCH I RECTILINEAR**



#### **ROUGH SKETCH | DUAL CAM + MISC. FORMS**





#### **ROUGH SKETCH I OVERSIZED LENS**



#### **ROUGH SKETCH | DETAILS + MODE SELECTION**







#### **EXPLORATION | PILL SHAPE**





























Dif. Depth Same Angle





#### **EXPLORATION I RECTILINEAR + CORNER DIAL**































#### **EXPLORATION | MISC.**





















**06 REFINED SKETCH** 



#### **REFINED SKETCH | CONCEPT 01: MOJO**











#### **REFINED SKETCH | CONCEPT 02: ACE**









#### REFINED SKETCH | REVIEW



















































































08 REFINED MODEL





















VIDEO

PHOTO

BURST BOOMERANG







# REFINED MODEL I CHARGING DOCK





# REFINED MODEL I PACKAGING



#### **REFINED MODEL I PROTOTYPE SPEC SHEETS**



























# **Thank You!**

This project was completed during my summer 2017 internship at Garmin. A huge thank you and shout out to my mentor **Brent Barberis** for helping me throughout the process.