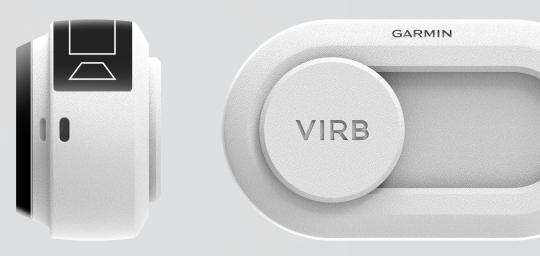

| DETAILS







#### PRODUCT INSPIRATION | CMF







#### **PRODUCT INSPIRATION | AESTHETIC TARGET**

Friendly yet serious.









VIRB **ULTRA 30** 

VIRB **MOJO** 

VIRB **XE** 

VIRB **360** 



#### **ROUGH SKETCH I RECTILINEAR**



#### **ROUGH SKETCH | DUAL CAM + MISC. FORMS**





#### **ROUGH SKETCH I OVERSIZED LENS**



#### **ROUGH SKETCH | DETAILS + MODE SELECTION**







#### **EXPLORATION | PILL SHAPE**





























Dif. Depth Same Angle





#### **EXPLORATION I RECTILINEAR + CORNER DIAL**































#### **EXPLORATION | MISC.**





















**06 REFINED SKETCH** 



#### **REFINED SKETCH | CONCEPT 01: MOJO**











#### **REFINED SKETCH | CONCEPT 02: ACE**









#### REFINED SKETCH | REVIEW



















































































08 REFINED MODEL





















VIDEO

PHOTO

BURST BOOMERANG







# REFINED MODEL I CHARGING DOCK





# REFINED MODEL I PACKAGING



#### **REFINED MODEL I PROTOTYPE SPEC SHEETS**



























# **Thank You!**

This project was completed during my summer 2017 internship at Garmin. A huge thank you and shout out to my mentor **Brent Barberis** for helping me throughout the process.