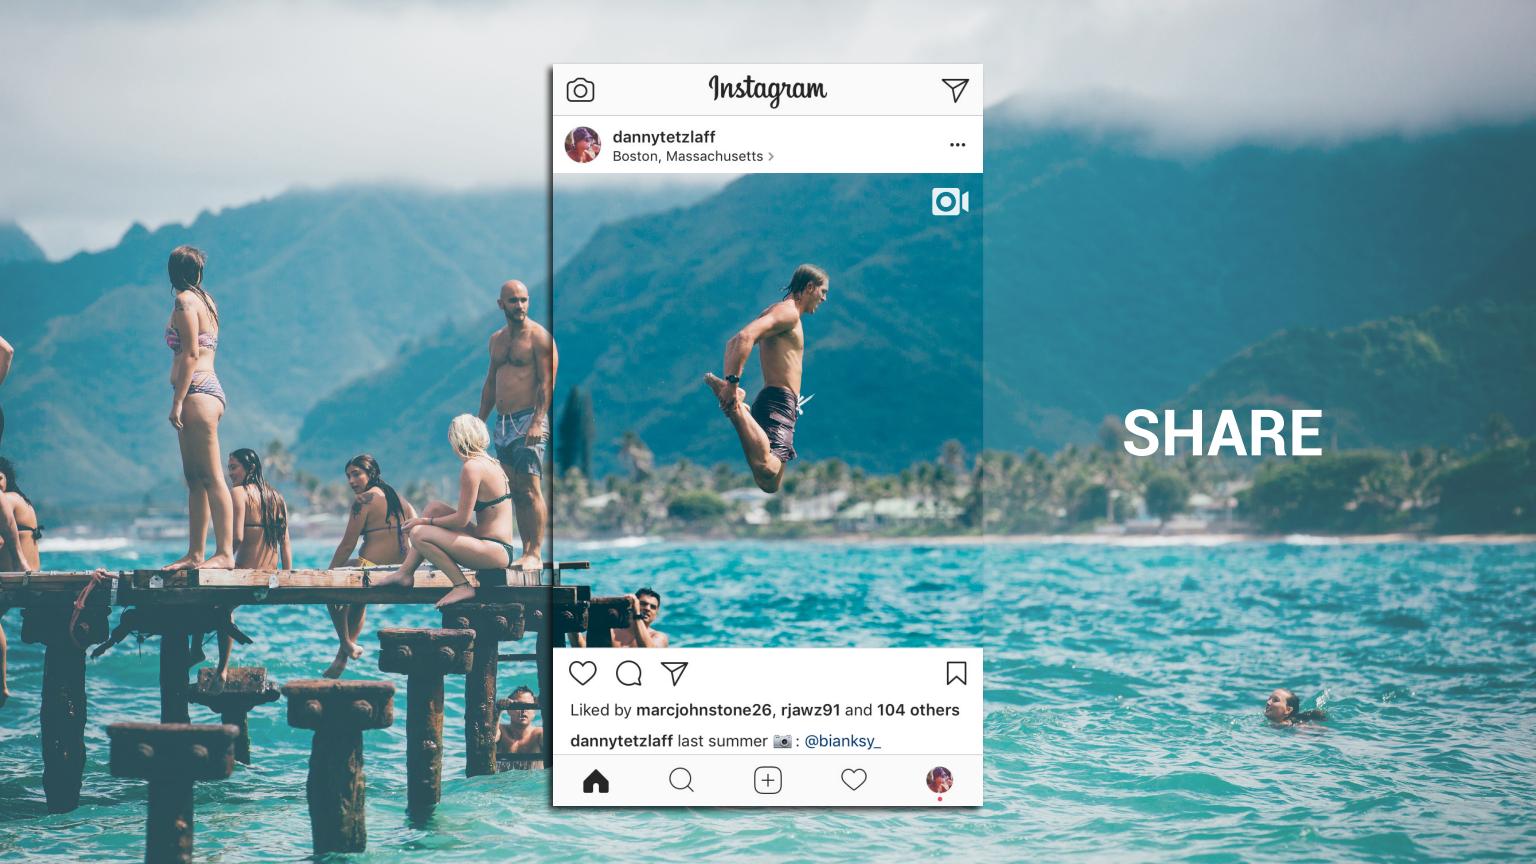

With the popularity of social media, more people are looking for ways to share their experiences.

**DESIGN BRIEF | BRIEF** 

Design the next generation of Garmin action camera. How does the camera meet the needs of the user? What differentiates the camera from the competition?