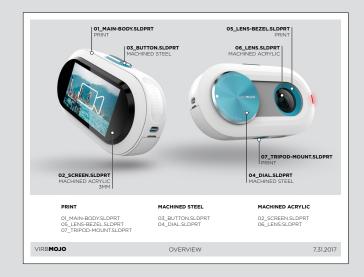

**ROUGH SKETCH | DUAL CAM + MISC. FORMS**





#### **ROUGH SKETCH I OVERSIZED LENS**



#### **ROUGH SKETCH | DETAILS + MODE SELECTION**







#### **EXPLORATION | PILL SHAPE**





























Dif. Depth Same Angle





#### **EXPLORATION I RECTILINEAR + CORNER DIAL**































#### **EXPLORATION | MISC.**





















**06 REFINED SKETCH** 



#### **REFINED SKETCH | CONCEPT 01: MOJO**











#### **REFINED SKETCH | CONCEPT 02: ACE**









#### REFINED SKETCH | REVIEW



















































































08 REFINED MODEL





















VIDEO

PHOTO

BURST BOOMERANG







# REFINED MODEL I CHARGING DOCK





# REFINED MODEL I PACKAGING



#### **REFINED MODEL I PROTOTYPE SPEC SHEETS**



























# **Thank You!**

This project was completed during my summer 2017 internship at Garmin. A huge thank you and shout out to my mentor **Brent Barberis** for helping me throughout the process.