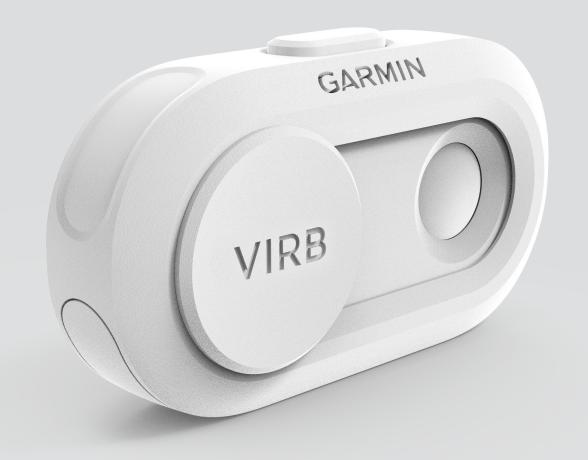

| CMF







#### **PRODUCT INSPIRATION | AESTHETIC TARGET**

Friendly yet serious.









VIRB **ULTRA 30** 

VIRB **MOJO** 

VIRB **XE** 

VIRB **360** 



#### **ROUGH SKETCH I RECTILINEAR**



#### **ROUGH SKETCH | DUAL CAM + MISC. FORMS**





#### **ROUGH SKETCH I OVERSIZED LENS**



#### **ROUGH SKETCH | DETAILS + MODE SELECTION**







#### **EXPLORATION | PILL SHAPE**





























Dif. Depth Same Angle





#### **EXPLORATION I RECTILINEAR + CORNER DIAL**































#### **EXPLORATION | MISC.**





















**06 REFINED SKETCH** 



#### **REFINED SKETCH | CONCEPT 01: MOJO**











#### **REFINED SKETCH | CONCEPT 02: ACE**









#### REFINED SKETCH | REVIEW



















































































08 REFINED MODEL





















VIDEO

PHOTO

BURST BOOMERANG







# REFINED MODEL I CHARGING DOCK





# REFINED MODEL I PACKAGING



#### **REFINED MODEL I PROTOTYPE SPEC SHEETS**



























# **Thank You!**

This project was completed during my summer 2017 internship at Garmin. A huge thank you and shout out to my mentor **Brent Barberis** for helping me throughout the process.