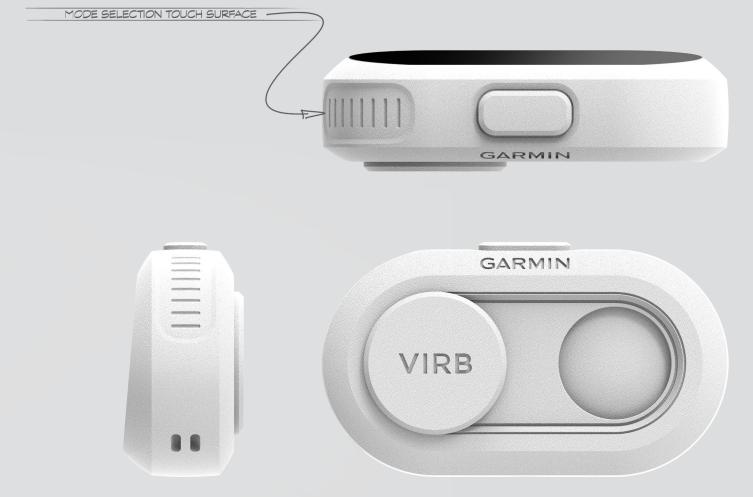

IRATION | CMF







#### **PRODUCT INSPIRATION | AESTHETIC TARGET**

Friendly yet serious.









VIRB **ULTRA 30** 

VIRB **MOJO** 

VIRB **XE** 

VIRB **360** 



#### **ROUGH SKETCH I RECTILINEAR**



#### **ROUGH SKETCH | DUAL CAM + MISC. FORMS**





#### **ROUGH SKETCH I OVERSIZED LENS**



#### **ROUGH SKETCH | DETAILS + MODE SELECTION**







#### **EXPLORATION | PILL SHAPE**





























Dif. Depth Same Angle





#### **EXPLORATION I RECTILINEAR + CORNER DIAL**































#### **EXPLORATION | MISC.**





















**06 REFINED SKETCH** 



#### **REFINED SKETCH | CONCEPT 01: MOJO**











#### **REFINED SKETCH | CONCEPT 02: ACE**









#### REFINED SKETCH | REVIEW



















































































08 REFINED MODEL





















VIDEO

PHOTO

BURST BOOMERANG







# REFINED MODEL I CHARGING DOCK





# REFINED MODEL I PACKAGING



#### **REFINED MODEL I PROTOTYPE SPEC SHEETS**



























# **Thank You!**

This project was completed during my summer 2017 internship at Garmin. A huge thank you and shout out to my mentor **Brent Barberis** for helping me throughout the process.