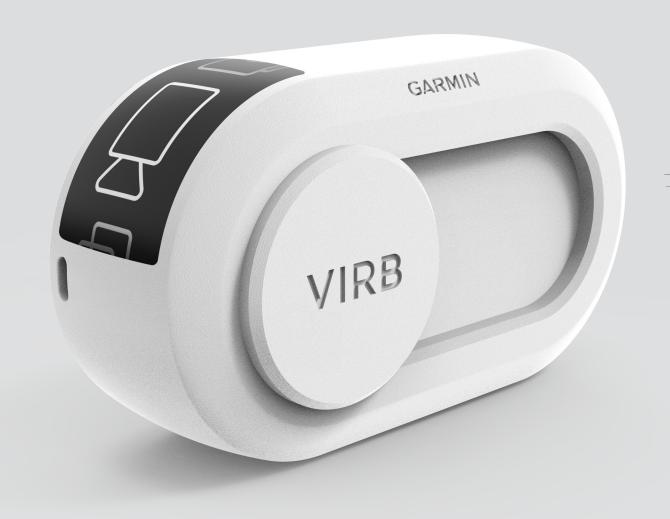

UCT INSPIRATION | DETAILS







#### PRODUCT INSPIRATION | CMF







#### **PRODUCT INSPIRATION | AESTHETIC TARGET**

Friendly yet serious.









VIRB **ULTRA 30** 

VIRB **MOJO** 

VIRB **XE** 

VIRB **360** 



#### **ROUGH SKETCH I RECTILINEAR**



#### **ROUGH SKETCH | DUAL CAM + MISC. FORMS**





#### **ROUGH SKETCH I OVERSIZED LENS**



#### **ROUGH SKETCH | DETAILS + MODE SELECTION**







#### **EXPLORATION | PILL SHAPE**





























Dif. Depth Same Angle





#### **EXPLORATION I RECTILINEAR + CORNER DIAL**































#### **EXPLORATION | MISC.**





















**06 REFINED SKETCH** 



#### **REFINED SKETCH | CONCEPT 01: MOJO**











#### **REFINED SKETCH | CONCEPT 02: ACE**









#### REFINED SKETCH | REVIEW



















































































08 REFINED MODEL





















VIDEO

PHOTO

BURST BOOMERANG







# REFINED MODEL I CHARGING DOCK





# REFINED MODEL I PACKAGING



#### **REFINED MODEL I PROTOTYPE SPEC SHEETS**



























# **Thank You!**

This project was completed during my summer 2017 internship at Garmin. A huge thank you and shout out to my mentor **Brent Barberis** for helping me throughout the process.