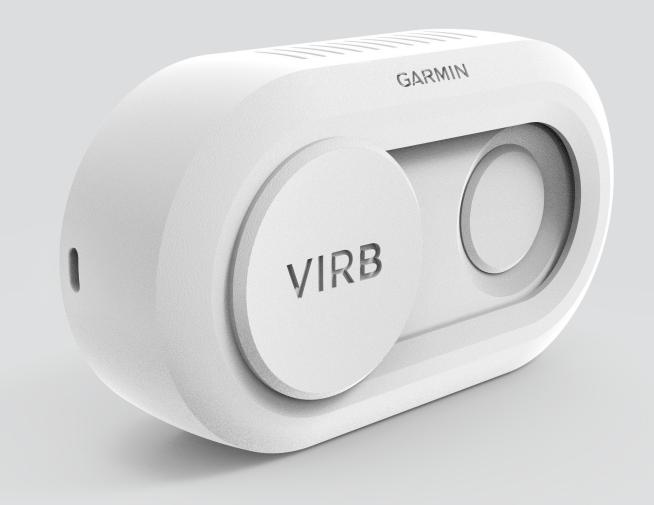

# PRODUCT INSPIRATION | CMF







#### **PRODUCT INSPIRATION | AESTHETIC TARGET**

Friendly yet serious.









VIRB **ULTRA 30** 

VIRB **MOJO** 

VIRB **XE** 

VIRB **360** 



#### **ROUGH SKETCH I RECTILINEAR**



#### **ROUGH SKETCH | DUAL CAM + MISC. FORMS**





#### **ROUGH SKETCH I OVERSIZED LENS**



#### **ROUGH SKETCH | DETAILS + MODE SELECTION**







#### **EXPLORATION | PILL SHAPE**





























Dif. Depth Same Angle





#### **EXPLORATION I RECTILINEAR + CORNER DIAL**































#### **EXPLORATION | MISC.**





















**06 REFINED SKETCH** 



#### **REFINED SKETCH | CONCEPT 01: MOJO**











#### **REFINED SKETCH | CONCEPT 02: ACE**









#### REFINED SKETCH | REVIEW



















































































08 REFINED MODEL





















VIDEO

PHOTO

BURST BOOMERANG







# REFINED MODEL I CHARGING DOCK





# REFINED MODEL I PACKAGING



#### **REFINED MODEL I PROTOTYPE SPEC SHEETS**



























# **Thank You!**

This project was completed during my summer 2017 internship at Garmin. A huge thank you and shout out to my mentor **Brent Barberis** for helping me throughout the process.