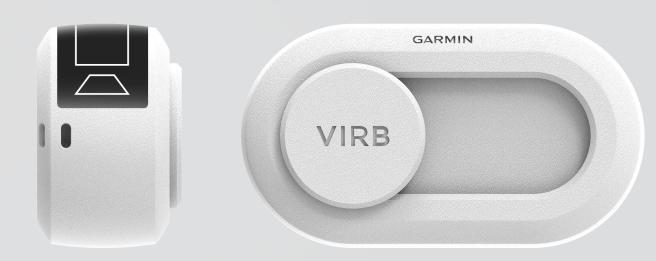

INSPIRATION | DETAILS







#### PRODUCT INSPIRATION | CMF







#### **PRODUCT INSPIRATION | AESTHETIC TARGET**

Friendly yet serious.









VIRB **ULTRA 30** 

VIRB **MOJO** 

VIRB **XE** 

VIRB **360** 



#### **ROUGH SKETCH I RECTILINEAR**



#### **ROUGH SKETCH | DUAL CAM + MISC. FORMS**





#### **ROUGH SKETCH I OVERSIZED LENS**



#### **ROUGH SKETCH | DETAILS + MODE SELECTION**







#### **EXPLORATION | PILL SHAPE**





























Dif. Depth Same Angle





#### **EXPLORATION I RECTILINEAR + CORNER DIAL**































#### **EXPLORATION | MISC.**





















**06 REFINED SKETCH** 



#### **REFINED SKETCH | CONCEPT 01: MOJO**











#### **REFINED SKETCH | CONCEPT 02: ACE**









#### REFINED SKETCH | REVIEW



















































































08 REFINED MODEL





















VIDEO

PHOTO

BURST BOOMERANG







# REFINED MODEL I CHARGING DOCK





# REFINED MODEL I PACKAGING



#### **REFINED MODEL I PROTOTYPE SPEC SHEETS**



























# **Thank You!**

This project was completed during my summer 2017 internship at Garmin. A huge thank you and shout out to my mentor **Brent Barberis** for helping me throughout the process.