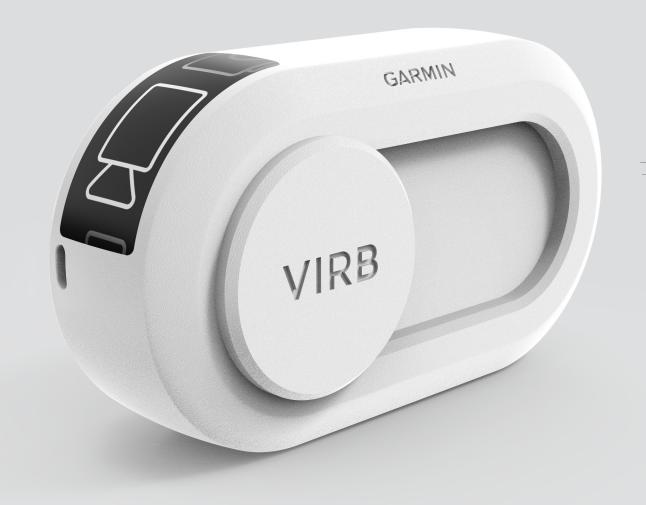

ION | DETAILS







#### PRODUCT INSPIRATION | CMF







#### **PRODUCT INSPIRATION | AESTHETIC TARGET**

Friendly yet serious.









VIRB **ULTRA 30** 

VIRB **MOJO** 

VIRB **XE** 

VIRB **360** 



#### **ROUGH SKETCH I RECTILINEAR**



#### **ROUGH SKETCH | DUAL CAM + MISC. FORMS**





#### **ROUGH SKETCH I OVERSIZED LENS**



#### **ROUGH SKETCH | DETAILS + MODE SELECTION**







#### **EXPLORATION | PILL SHAPE**





























Dif. Depth Same Angle





#### **EXPLORATION I RECTILINEAR + CORNER DIAL**































#### **EXPLORATION | MISC.**





















**06 REFINED SKETCH** 



#### **REFINED SKETCH | CONCEPT 01: MOJO**











#### **REFINED SKETCH | CONCEPT 02: ACE**









#### REFINED SKETCH | REVIEW



















































































08 REFINED MODEL





















VIDEO

PHOTO

BURST BOOMERANG







# REFINED MODEL I CHARGING DOCK





# REFINED MODEL I PACKAGING



#### **REFINED MODEL I PROTOTYPE SPEC SHEETS**



























# **Thank You!**

This project was completed during my summer 2017 internship at Garmin. A huge thank you and shout out to my mentor **Brent Barberis** for helping me throughout the process.