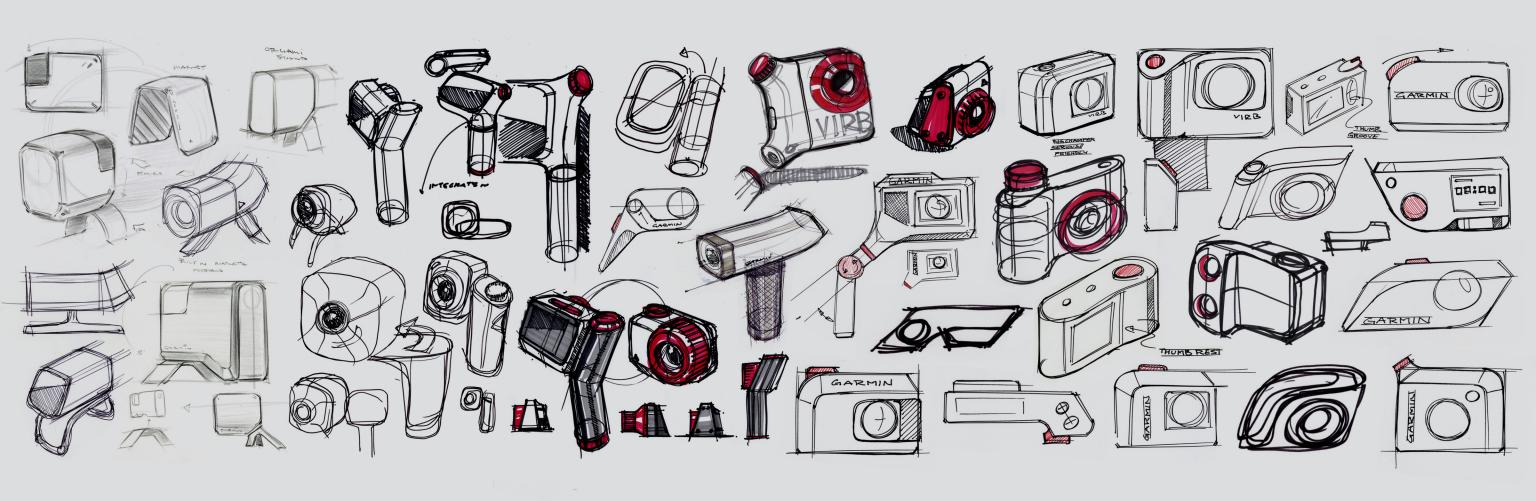

#### **EXPLORATION | PILL SHAPE**

Dif. Depth Same Angle

#### **EXPLORATION I RECTILINEAR + CORNER DIAL**

#### **EXPLORATION | MISC.**

**06 REFINED SKETCH** 