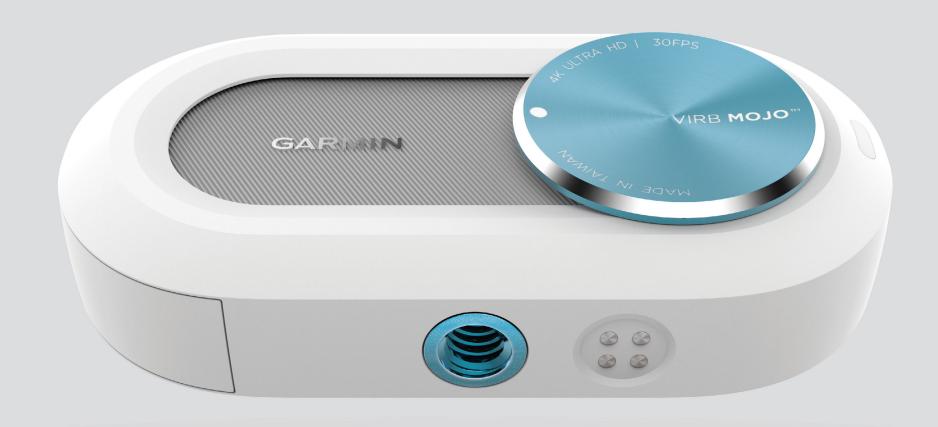

SPIRATION | AESTHETIC TARGET**

Friendly yet serious.









VIRB **ULTRA 30** 

VIRB **MOJO** 

VIRB **XE** 

VIRB **360** 



#### **ROUGH SKETCH I RECTILINEAR**



#### **ROUGH SKETCH | DUAL CAM + MISC. FORMS**





#### **ROUGH SKETCH I OVERSIZED LENS**



#### **ROUGH SKETCH | DETAILS + MODE SELECTION**







#### **EXPLORATION | PILL SHAPE**





























Dif. Depth Same Angle





#### **EXPLORATION I RECTILINEAR + CORNER DIAL**































#### **EXPLORATION | MISC.**





















**06 REFINED SKETCH** 



#### **REFINED SKETCH | CONCEPT 01: MOJO**











#### **REFINED SKETCH | CONCEPT 02: ACE**









#### REFINED SKETCH | REVIEW



















































































08 REFINED MODEL





















VIDEO

PHOTO

BURST BOOMERANG







# REFINED MODEL I CHARGING DOCK





# REFINED MODEL I PACKAGING



#### **REFINED MODEL I PROTOTYPE SPEC SHEETS**



























# **Thank You!**

This project was completed during my summer 2017 internship at Garmin. A huge thank you and shout out to my mentor **Brent Barberis** for helping me throughout the process.