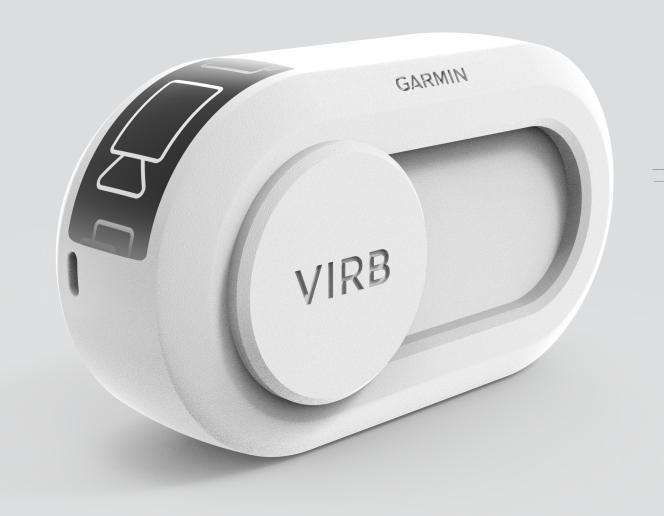

SPIRATION | DETAILS







#### PRODUCT INSPIRATION | CMF







#### **PRODUCT INSPIRATION | AESTHETIC TARGET**

Friendly yet serious.









VIRB **ULTRA 30** 

VIRB **MOJO** 

VIRB **XE** 

VIRB **360** 



#### **ROUGH SKETCH I RECTILINEAR**



#### **ROUGH SKETCH | DUAL CAM + MISC. FORMS**





#### **ROUGH SKETCH I OVERSIZED LENS**



#### **ROUGH SKETCH | DETAILS + MODE SELECTION**







#### **EXPLORATION | PILL SHAPE**





























Dif. Depth Same Angle





#### **EXPLORATION I RECTILINEAR + CORNER DIAL**































#### **EXPLORATION | MISC.**





















**06 REFINED SKETCH** 



#### **REFINED SKETCH | CONCEPT 01: MOJO**











#### **REFINED SKETCH | CONCEPT 02: ACE**









#### REFINED SKETCH | REVIEW



















































































08 REFINED MODEL





















VIDEO

PHOTO

BURST BOOMERANG







# REFINED MODEL I CHARGING DOCK





# REFINED MODEL I PACKAGING



#### **REFINED MODEL I PROTOTYPE SPEC SHEETS**



























# **Thank You!**

This project was completed during my summer 2017 internship at Garmin. A huge thank you and shout out to my mentor **Brent Barberis** for helping me throughout the process.