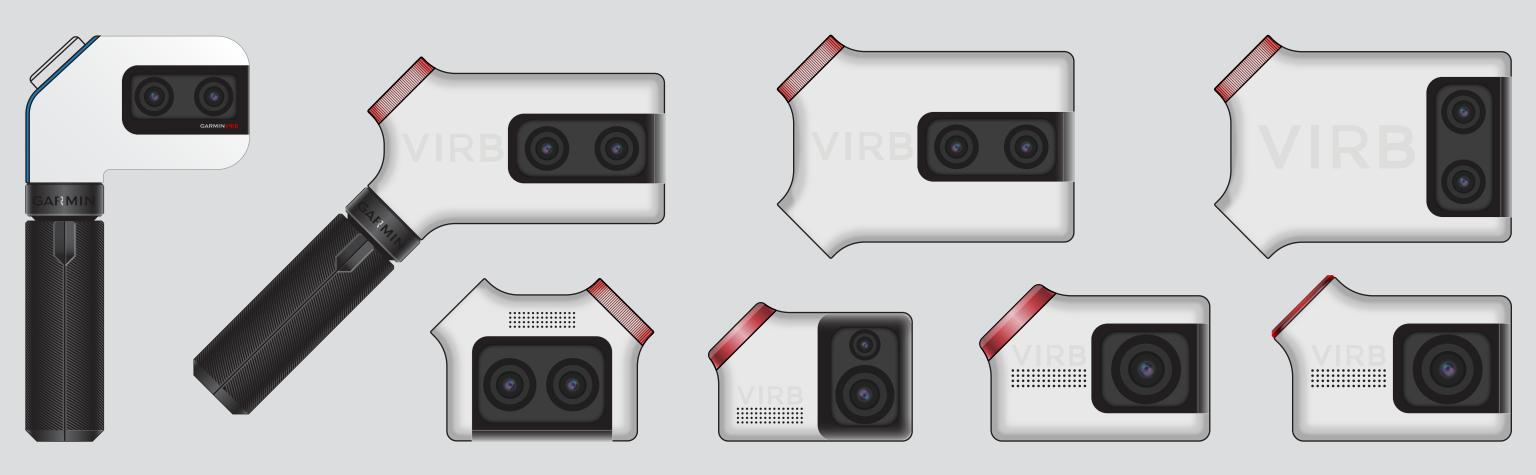

#### **ROUGH SKETCH I RECTILINEAR**

#### **ROUGH SKETCH | DUAL CAM + MISC. FORMS**

#### **ROUGH SKETCH I OVERSIZED LENS**

#### **ROUGH SKETCH | DETAILS + MODE SELECTION**