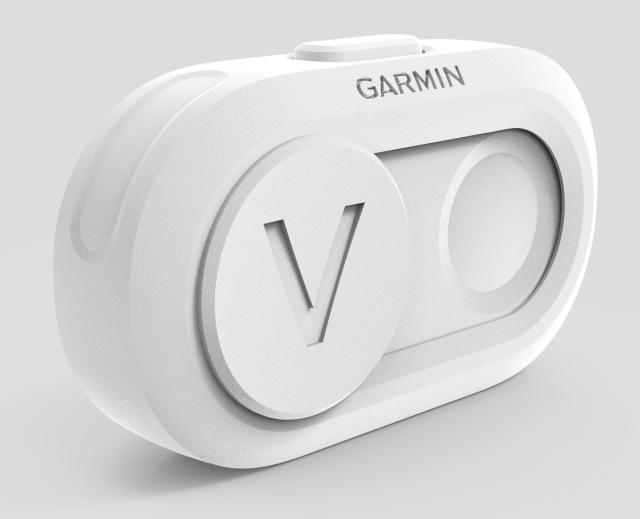

UCT INSPIRATION | CMF







#### **PRODUCT INSPIRATION | AESTHETIC TARGET**

Friendly yet serious.









VIRB **ULTRA 30** 

VIRB **MOJO** 

VIRB **XE** 

VIRB **360** 



#### **ROUGH SKETCH I RECTILINEAR**



#### **ROUGH SKETCH | DUAL CAM + MISC. FORMS**





#### **ROUGH SKETCH I OVERSIZED LENS**



#### **ROUGH SKETCH | DETAILS + MODE SELECTION**







#### **EXPLORATION | PILL SHAPE**





























Dif. Depth Same Angle





#### **EXPLORATION I RECTILINEAR + CORNER DIAL**































#### **EXPLORATION | MISC.**





















**06 REFINED SKETCH** 



#### **REFINED SKETCH | CONCEPT 01: MOJO**











#### **REFINED SKETCH | CONCEPT 02: ACE**









#### REFINED SKETCH | REVIEW



















































































08 REFINED MODEL





















VIDEO

PHOTO

BURST BOOMERANG







# REFINED MODEL I CHARGING DOCK





# REFINED MODEL I PACKAGING



#### **REFINED MODEL I PROTOTYPE SPEC SHEETS**



























# **Thank You!**

This project was completed during my summer 2017 internship at Garmin. A huge thank you and shout out to my mentor **Brent Barberis** for helping me throughout the process.