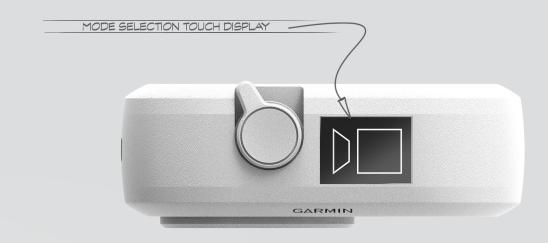

#### PRODUCT INSPIRATION | CMF







#### **PRODUCT INSPIRATION | AESTHETIC TARGET**

Friendly yet serious.









VIRB **ULTRA 30** 

VIRB **MOJO** 

VIRB **XE** 

VIRB **360** 



#### **ROUGH SKETCH I RECTILINEAR**



#### **ROUGH SKETCH | DUAL CAM + MISC. FORMS**





#### **ROUGH SKETCH I OVERSIZED LENS**



#### **ROUGH SKETCH | DETAILS + MODE SELECTION**







#### **EXPLORATION | PILL SHAPE**





























Dif. Depth Same Angle





#### **EXPLORATION I RECTILINEAR + CORNER DIAL**































#### **EXPLORATION | MISC.**





















**06 REFINED SKETCH** 



#### **REFINED SKETCH | CONCEPT 01: MOJO**











#### **REFINED SKETCH | CONCEPT 02: ACE**









#### REFINED SKETCH | REVIEW



















































































08 REFINED MODEL





















VIDEO

PHOTO

BURST BOOMERANG







# REFINED MODEL I CHARGING DOCK





# REFINED MODEL I PACKAGING



#### **REFINED MODEL I PROTOTYPE SPEC SHEETS**



























# **Thank You!**

This project was completed during my summer 2017 internship at Garmin. A huge thank you and shout out to my mentor **Brent Barberis** for helping me throughout the process.