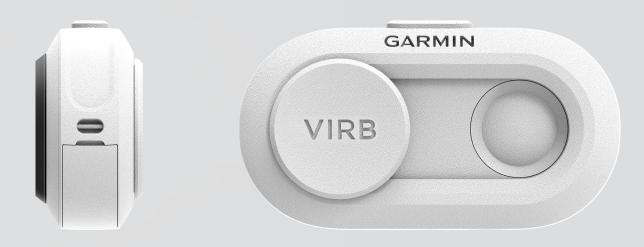

#### **PRODUCT INSPIRATION | AESTHETIC TARGET**

Friendly yet serious.









VIRB **ULTRA 30** 

VIRB **MOJO** 

VIRB **XE** 

VIRB **360** 



#### **ROUGH SKETCH I RECTILINEAR**



#### **ROUGH SKETCH | DUAL CAM + MISC. FORMS**





#### **ROUGH SKETCH I OVERSIZED LENS**



#### **ROUGH SKETCH | DETAILS + MODE SELECTION**







#### **EXPLORATION | PILL SHAPE**





























Dif. Depth Same Angle





#### **EXPLORATION I RECTILINEAR + CORNER DIAL**































#### **EXPLORATION | MISC.**





















**06 REFINED SKETCH** 



#### **REFINED SKETCH | CONCEPT 01: MOJO**











#### **REFINED SKETCH | CONCEPT 02: ACE**









#### REFINED SKETCH | REVIEW



















































































08 REFINED MODEL





















VIDEO

PHOTO

BURST BOOMERANG







# REFINED MODEL I CHARGING DOCK





# REFINED MODEL I PACKAGING



#### **REFINED MODEL I PROTOTYPE SPEC SHEETS**



























# **Thank You!**

This project was completed during my summer 2017 internship at Garmin. A huge thank you and shout out to my mentor **Brent Barberis** for helping me throughout the process.